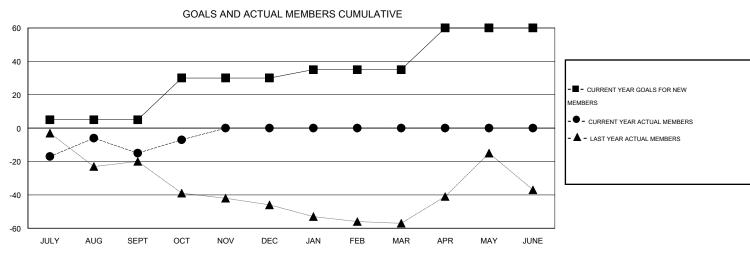

## GOALS AND ACTUAL NEW CLUBS CUMULATIVE

| DROPPED CLUBS: 1 |    | 17 CLUBS OF 49 ADDED 1 OR MORE | GENDER DISTRIBUTION  |              |     |
|------------------|----|--------------------------------|----------------------|--------------|-----|
|                  |    | NEW MEMBERS                    | MALE                 | 807 (79.90%) |     |
|                  |    |                                | FEMALE               | 203 (20.10%) |     |
| DROPPED MEMBERS  |    |                                |                      |              |     |
| DECEASED         | 4  | CLICK HERE FOR HEALTH          |                      |              | 454 |
| CLUB CANCELLED   | 0  | ASSESSMENT DATA                | FAMILY UNIT MEMBERS  | 154<br>76    |     |
| OTHER            | 55 |                                | HEAD OF HOUSEHOLD    |              |     |
| TOTAL            | 59 |                                | NON-HEAD OF HOUSEHOL | D            | 78  |